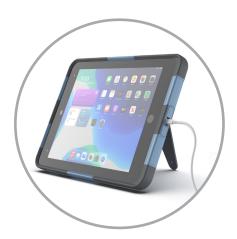

## **Smart Charging**

Option to charge via standard Apple Lightning Cable or our Smart Adaptor, for safe bank charging with Ground Control compatibility.

Weight: 660g / 23.3oz Outer Dimensions: 285 x 200 x 19mm / 11.2 x 7.9 x 0.7in (with handle, depth is 67mm / 2.6in)