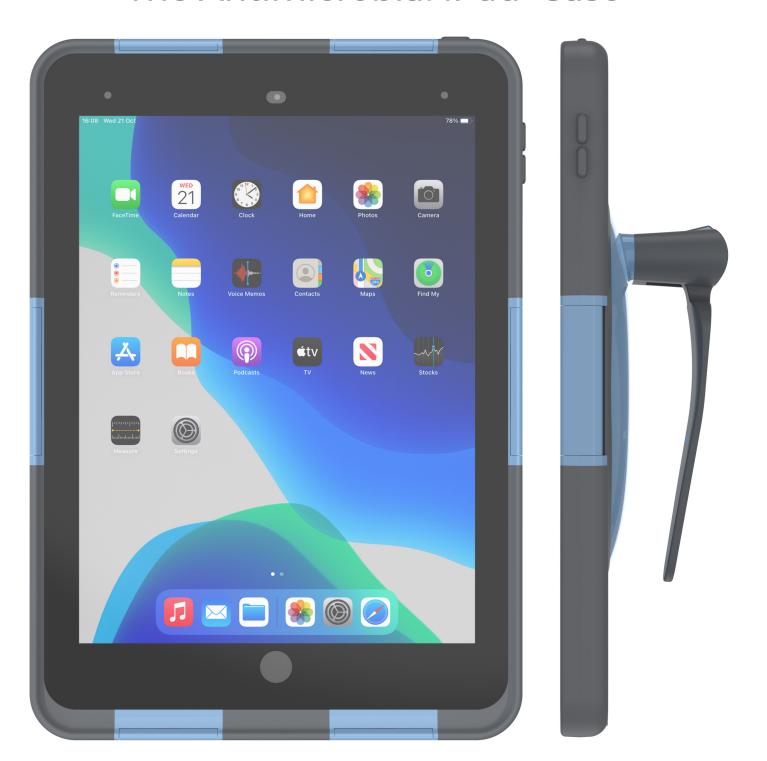

# iBioShield™10X Rotary

The Antimicrobial iPad® Case

WATER CHEMICAL SHOCK RESISTANT

### **Rotary Handle**

Rear stand rotates seamlessly and angles accurately around 360°, grips any surface in portrait or landscape, and folds flat for typing. Can be clamped onto bed rails or hands.

#### Screen

Tough, armoured glass screen is shatter-proof, resistant to daily scratches and accidental damage. Works with the Apple Pencil®.

#### Camera Lens

Strong, clear glass lens gives unobscured vision from front and rear cameras, optimized for barcode scanning and patient imaging.