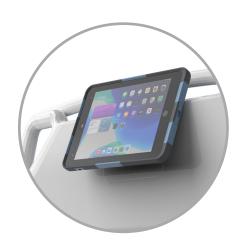

### **Rotary Handle**

Rear stand rotates seamlessly and angles accurately around 360°, grips any surface in portrait or landscape, and folds flat for typing. Can be clamped onto bed rails or hands.