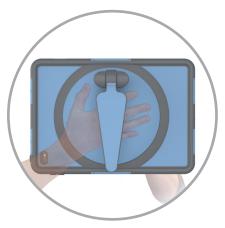

### **Rotary Handle**

Rear stand rotates seamlessly and angles accurately around 360°, grips any surface in portrait or landscape, and folds flat for typing. Can be clamped onto bed rails or hands.

# Sensitivity

Highly responsive screen sensitivity, even whilst wearing surgical gloves.