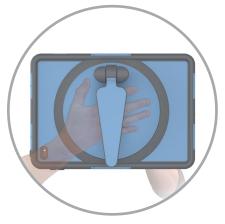

#### **Rotary Handle**

Rear stand rotates seamlessly and angles accurately around 360°, grips any surface in portrait or landscape, and folds flat for typing. Can be clamped onto bed rails or hands.

iPad<sup>®</sup>10.2" (9th Gen) is a registered trademark of Apple Inc.

Simple charging

360° rotation

Clamp onto bed rails