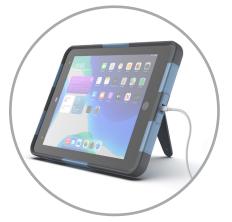

### Smart Charging

Option to charge via standard Apple Lightning Cable or our Smart Adaptor, for safe bank charging with Ground Control compatibility.

Weight: 660g / 23.3oz Outer Dimensions: 285 x 200 x 19mm / 11.2 x 7.9 x 0.7in (with handle, depth is 67mm / 2.6in)

iPad<sup>®</sup>10.2" (9th Gen) is a registered trademark of Apple Inc.

Simple charging

360° rotation

Clamp onto bed rails