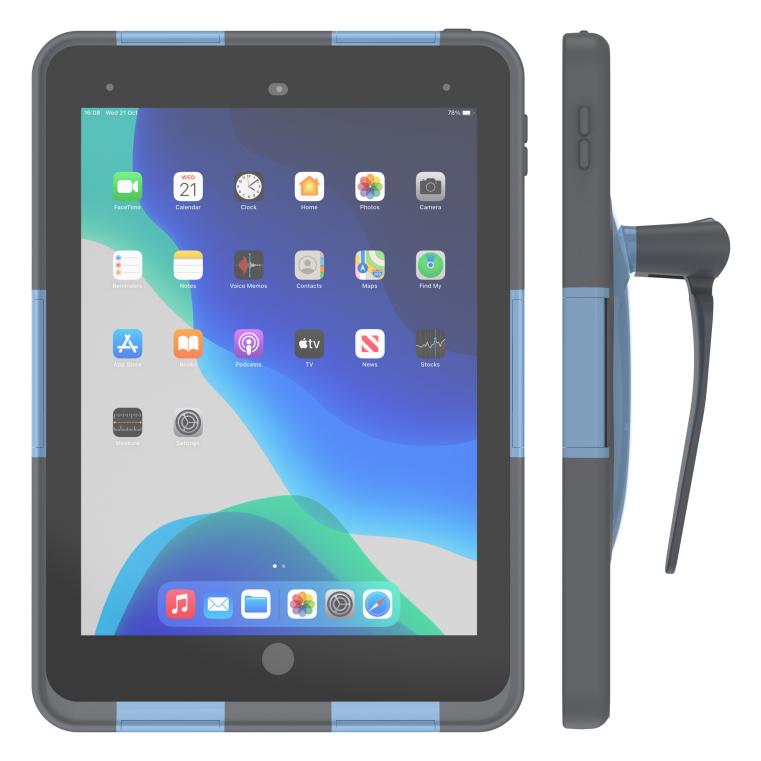

# iBioShield<sup>™</sup>10X Rotary

The Antimicrobial iPad® Case

# WATER CHEMICAL SHOCK RESISTANT

Compatible with iPad®10.2" (9th Gen)

#### **Rotary Handle**

Rear stand rotates seamlessly and angles accurately around 360°, grips any surface in portrait or landscape, and folds flat for typing. Can be clamped onto bed rails or hands.

#### Material

Medical-grade, FDA approved plastic protects the iPad from abrasion and aids in infection control. Built to withstand a military drop test.

#### Resistant

Withstands infection control chemicals, high concentration bleach, liquid sprays and cleaning wipes without damage to the iPad.

#### Screen

Tough, armoured glass screen is shatter-proof, resistant to daily scratches and accidental damage. Works with the Apple Pencil®.

#### Camera Lens

Strong, clear glass lens gives unobscured vision from front and rear cameras, optimized for barcode scanning and patient imaging.

### Smart Charging

Option to charge via standard Apple Lightning Cable or our Smart Adaptor, for safe bank charging with Ground Control compatibility.

Weight: 660g / 23.3oz Outer Dimensions: 285 x 200 x 19mm / 11.2 x 7.9 x 0.7in (with handle, depth is 67mm / 2.6in)